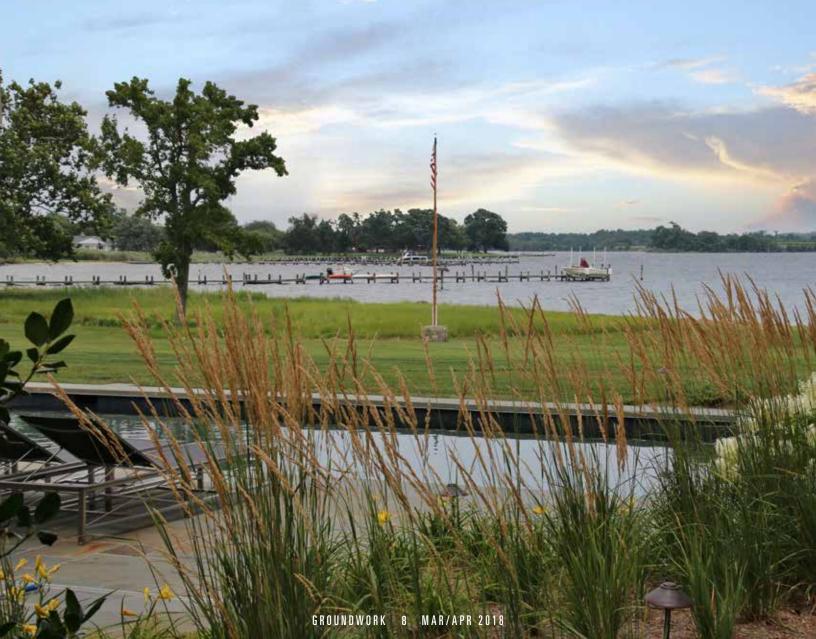

## **Bennett Point Residence**

Walnut Hill Landscape Company, Inc Total Residential Contracting (Design/Build)

After searching for several years to find the right location for a weekend retreat, our client found a property situated along the Wye River on Maryland's Eastern Shore. The client wanted a pool, outdoor entertainment area, cabana, and parking area. The driveway was relocated in such a way to draw visitors toward the front door of the house and into a clearly defined parking area. The swimming pool, patio, and cabana were all positioned to maximize the view of the water. Working with the client's architect, we decided on a cabana that created an open seating area with fireplace, bathroom, and guest bedrooms above. Large mass plantings of shrubs, perennials, and grasses provide year-round color and texture interest.