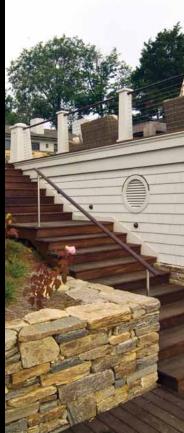

## EXCELLENCE IN LANDSCAPE PROFILE

Our company was hired to work on the total renovation of this weekend home and property located in Arnold, Maryland, overlooking the Magothy River. Every existing feature in the rear of this outdated property was completely removed to make way for the new multi-level, waterfront playground. The new elements to be installed included a swimming pool, two spas with water features, outdoor kitchen, boat house with Ipe deck above, fieldstone retaining walls, mahogany pergola, flagstone terraces, Ipe deck and steps off the rear of the house, Pennsylvania fieldstone boulders and steppers, plantings and lawn. The flagstone patios and fieldstone retaining walls delineate spaces for gathering, while a lawn panel was created for children to play.