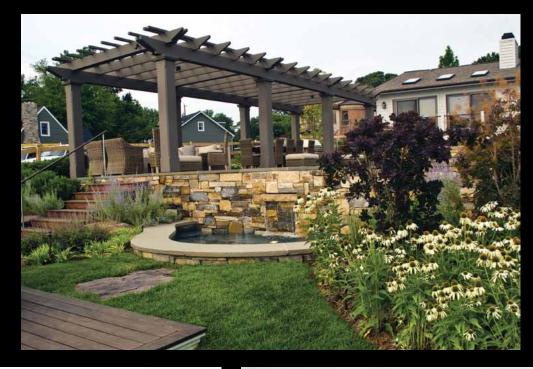

## EXCELLENCE IN LANDSCAPE PROFILE

Our company was hired to work on the total renovation of this weekend home and property located in Arnold, Maryland, overlooking the Magothy River. Every existing feature in the rear of this outdated property was completely removed to make way for the new multi-level, waterfront playground. The new elements to be installed included a swimming pool, two spas with water features, outdoor kitchen, boat house with Ipe deck above, fieldstone retaining walls, mahogany pergola, flagstone terraces, Ipe deck and steps off the rear of the house, Pennsylvania fieldstone boulders and steppers, plantings and lawn. The flagstone patios and fieldstone retaining walls delineate spaces for gathering, while a lawn panel was created for children to play.