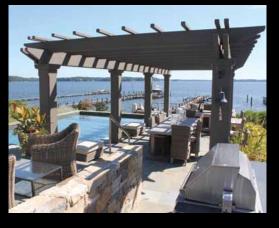

## EXCELLENCE IN LANDSCAPE PROFILE

Our company was hired to work on the total renovation of this weekend home and property located in Arnold, Maryland, overlooking the Magothy River. Every existing feature in the rear of this outdated property was completely removed to make way for the new multi-level, waterfront playground. The new elements to be installed included a swimming pool, two spas with water features, outdoor kitchen, boat house with Ipe deck above, fieldstone retaining walls, mahogany pergola, flagstone terraces, Ipe deck and steps off the rear of the house, Pennsylvania fieldstone boulders and steppers, plantings and lawn. The flagstone patios and fieldstone retaining walls delineate spaces for gathering, while a lawn panel was created for children to play.