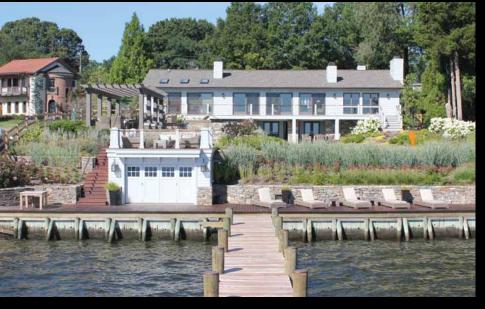

## EXCELLENCE IN LANDSCAPE PROFILE

Our company was hired to work on the total renovation of this weekend home and property located in Arnold, Maryland, overlooking the Magothy River. Every existing feature in the rear of this outdated property was completely removed to make way for the new multi-level, waterfront playground. The new elements to be installed included a swimming pool, two spas with water features, outdoor kitchen, boat house with Ipe deck above, fieldstone retaining walls, mahogany pergola, flagstone terraces, Ipe deck and steps off the rear of the house, Pennsylvania fieldstone boulders and steppers, plantings and lawn. The flagstone patios and fieldstone retaining walls delineate spaces for gathering, while a lawn panel was created for children to play.