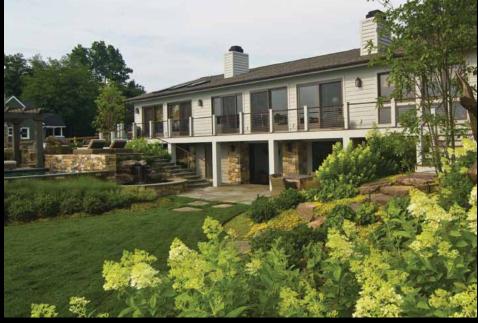

## EXCELLENCE IN LANDSCAPE PROFILE

Our company was hired to work on the total renovation of this weekend home and property located in Arnold, Maryland, overlooking the Magothy River. Every existing feature in the rear of this outdated property was completely removed to make way for the new multi-level, waterfront playground. The new elements to be installed included a swimming pool, two spas with water features, outdoor kitchen, boat house with Ipe deck above, fieldstone retaining walls, mahogany pergola, flagstone terraces, Ipe deck and steps off the rear of the house, Pennsylvania fieldstone boulders and steppers, plantings and lawn. The flagstone patios and fieldstone retaining walls delineate spaces for gathering, while a lawn panel was created for children to play.