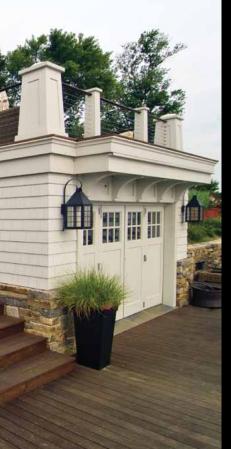

## EXCELLENCE IN LANDSCAPE PROFILE

Our company was hired to work on the total renovation of this weekend home and property located in Arnold, Maryland, overlooking the Magothy River. Every existing feature in the rear of this outdated property was completely removed to make way for the new multi-level, waterfront playground. The new elements to be installed included a swimming pool, two spas with water features, outdoor kitchen, boat house with Ipe deck above, fieldstone retaining walls, mahogany pergola, flagstone terraces, Ipe deck and steps off the rear of the house, Pennsylvania fieldstone boulders and steppers, plantings and lawn. The flagstone patios and fieldstone retaining walls delineate spaces for gathering, while a lawn panel was created for children to play.