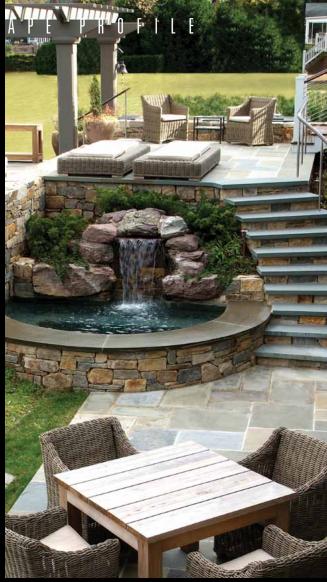

## EXCELLENCE IN LANDSCAPE PROFILE

Our company was hired to work on the total renovation of this weekend home and property located in Arnold, Maryland, overlooking the Magothy River. Every existing feature in the rear of this outdated property was completely removed to make way for the new multi-level, waterfront playground. The new elements to be installed included a swimming pool, two spas with water features, outdoor kitchen, boat house with Ipe deck above, fieldstone retaining walls, mahogany pergola, flagstone terraces, Ipe deck and steps off the rear of the house, Pennsylvania fieldstone boulders and steppers, plantings and lawn. The flagstone patios and fieldstone retaining walls delineate spaces for gathering, while a lawn panel was created for children to play.